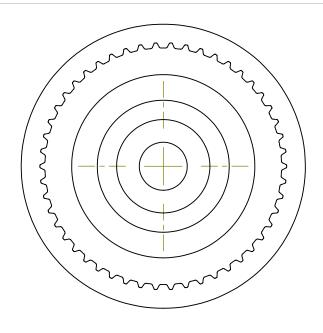

## **Part Description:**

Part Number:

.0816 Pitch (40 DP) Timing Belt Pulleys For Belts up to 1/4" Wide

50MSF

Dimensions are in inches Tolerances: Fractional <u>+</u> 0.015

PROPRIETARY AND CONFIDENTIAL:

THE INFORMATION CONTAINED IN THIS DRAWING IS THE SOLE PROPERTY OF PUTNAM PRECISION MOLDING. ANY REPRODUCTION IN PART OR AS A WHOLE WITHOUT THE WRITTEN PERMISSION OF PUTNAM PRECISION MOLDING IS PROHIBITED. INFORMATION IN THIS DRAWING IS PROVIDED FOR REFERENCE ONLY.