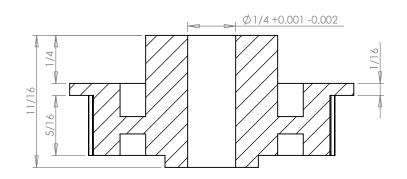

## **SECTION A-A**

## **Part Description:**

Part Number:

.0816 Pitch (40 DP) Timing Belt Pulleys For Belts up to 1/4" Wide

50MSF

Dimensions are in inches Tolerances: Fractional <u>+</u> 0.015

PROPRIETARY AND CONFIDENTIAL:

THE INFORMATION CONTAINED IN THIS DRAWING IS THE SOLE PROPERTY OF PUTNAM PRECISION MOLDING. ANY REPRODUCTION IN PART OR AS A WHOLE WITHOUT THE WRITTEN PERMISSION OF PUTNAM PRECISION MOLDING IS PROHIBITED. INFORMATION IN THIS DRAWING IS PROVIDED FOR REFERENCE ONLY.