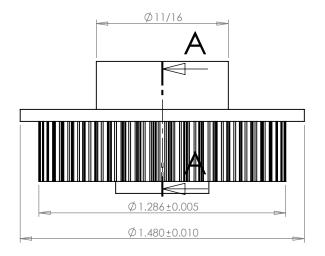

## **Part Description:**

Part Number:

.0816 Pitch (40 DP) Timing Belt Pulleys For Belts up to 1/4" Wide

50MSF

Dimensions are in inches Tolerances: Fractional <u>+</u> 0.015

PROPRIETARY AND CONFIDENTIAL:

THE INFORMATION CONTAINED IN THIS DRAWING IS THE SOLE PROPERTY OF PUTNAM PRECISION MOLDING. ANY REPRODUCTION IN PART OR AS A WHOLE WITHOUT THE WRITTEN PERMISSION OF PUTNAM PRECISION MOLDING IS PROHIBITED. INFORMATION IN THIS DRAWING IS PROVIDED FOR REFERENCE ONLY.