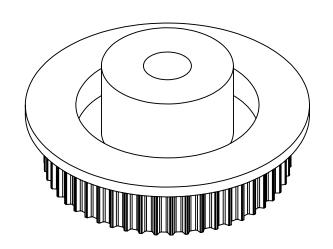

## **Part Description:**

Part Number:

.0816 Pitch (40 DP) Timing Belt Pulleys For Belts up to 1/4" Wide

50MSF

Dimensions are in inches Tolerances: Fractional <u>+</u> 0.015

PROPRIETARY AND CONFIDENTIAL:

THE INFORMATION CONTAINED IN THIS DRAWING IS THE SOLE PROPERTY OF PUTNAM PRECISION MOLDING. ANY REPRODUCTION IN PART OR AS A WHOLE WITHOUT THE WRITTEN PERMISSION OF PUTNAM PRECISION MOLDING IS PROHIBITED. INFORMATION IN THIS DRAWING IS PROVIDED FOR REFERENCE ONLY.